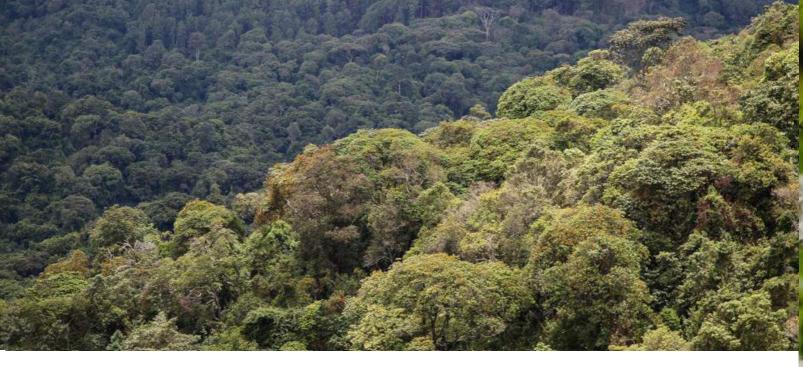

## **Nyungwe National Park** Primate & Hiking Paradise

Within the Great Rift Valley lies Africa's largest protected mountain rain forest, Nyungwe Forest, acclaimed for its rich biodiversity, endemic species and showcasing the only canopy walk in East Africa (reaching 70m above the forest floor and spanning 200 m in length).

ocated in the southwestern region of Rwanda, at an elevation of over 1600m, sounds and sights collaborate to create a magical experience as you journey through the majestic rainforest. Nyungwe National Park (NNP) holds the source of Africa's great rivers, feeding the Nile River in the east and the Congo River in the west, and is known as the most endemic species-rich area in all of Africa.

The park boasts ecosystems from rainforest, bamboo, grassland, swamps, and bog habitats.

It is home to orchids among 1,000 other plant species, habituated chimpanzees and 12 other primates (including 400 strong troops of the Black and White Colobus monkey), and 75 different species of mammals. It is a birder's paradise with over 310 species of which 27 are Albertine Rift endemics including the Ruwenzori Turaco, Ruwenzori Double-collared Sunbird and Grauer's Swamp Warbler.