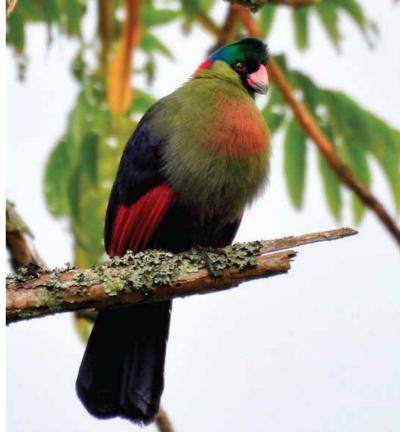

The park boasts ecosystems from rainforest, bamboo, grassland, swamps, and bog habitats.

It is home to orchids among 1,000 other plant species, habituated chimpanzees and 12 other primates (including 400 strong troops of the Black and White Colobus monkey), and 75 different species of mammals. It is a birder's paradise with over 310 species of which 27 are Albertine Rift endemics including the Ruwenzori Turaco, Ruwenzori Double-collared Sunbird and Grauer's Swamp Warbler.