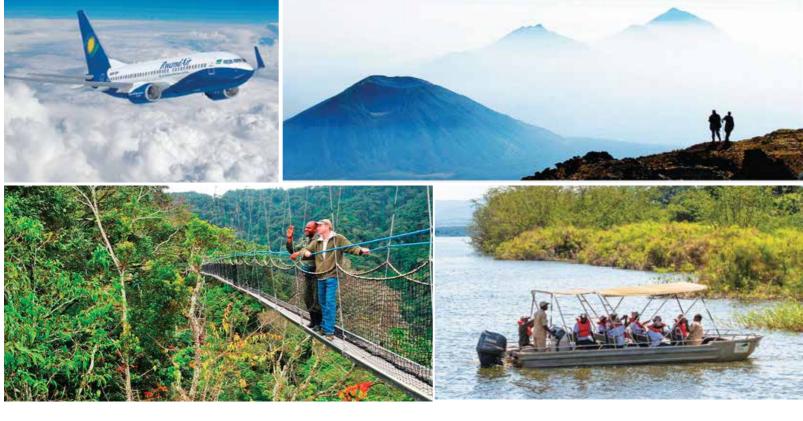

## Volcanoes National Park Gateway to Gorillas

"In the heart of Central Africa, so high up that you shiver more than you sweat," wrote the eminent primatologist Dian Fossey, "are great, old volcanoes towering almost 15,000 feet, and nearly covered with rich, green rainforest - the Virungas".

Situated in the far northwest of Rwanda, Volcanoes National Park (VNP) safeguards the rugged terrain of this majestic mountain range, serving as a haven for endangered mountain gorillas and an array of diverse montane ecosystems, encompassing verdant evergreen and bamboo forests, expansive grasslands, lush swamps, and vibrant heaths. Within the boundaries of VNP are Buhanga Eco-Park, an ancient forest holding Rwanda's most intriguing. folklore and Musanze Caves, formed 62 million years ago after the last estimated volcanic eruption.

VNP is named after the chain of dormant volcanoes making up the Virunga Massif: Karisimbi (the highest at 4,507m), Bisoke with its verdant Crater Lake, Sabinyo, Gahinga and Muhabura.

Trekking endangered mountain gorillas through the mysterious intimacy of the rainforest, alive with the calls of colourful birds and chattering of the rare golden monkey, is only one of the truly unique experiences in the area. Hiking, canoeing, mountain biking and village experiences offer something for everyone to enjoy.

## **Nyungwe National Park** Primate & Hiking Paradise

Within the Great Rift Valley lies Africa's largest protected mountain rain forest, Nyungwe Forest, acclaimed for its rich biodiversity, endemic species and showcasing the only canopy walk in East Africa (reaching 70m above the forest floor and spanning 200 m in length).

## Akagera National Park Home to the Big 5

Akagera National Park (ANP), located in the north-eastern region of Rwanda is named after the Akagera River that flows along its eastern boundary and feeds into a labyrinth of lakes of which the largest is Lake Ihema. Founded in 1934, with an area of 1,122 km2, it is the largest protected wetland in central Africa and the last remaining refuge for savannah-adapted animals and plants in Rwanda.

Embark on an authentic day or night guided African savannah and rolling highlands safari, or experience forest fringed lakes on a boat ride in one of the most scenic reserves in Africa. If you are lucky you may even come across the secretive blue monkey, bush baby or sitatunga swampdwelling antelope. Akagera is an important birding area with nearly 500 species, of which 99 are not found in any other Rwandan national park. Of note are the rare and elusive Shoebill, the Redfaced Barbet and the exquisite Papyrus Gonolek.