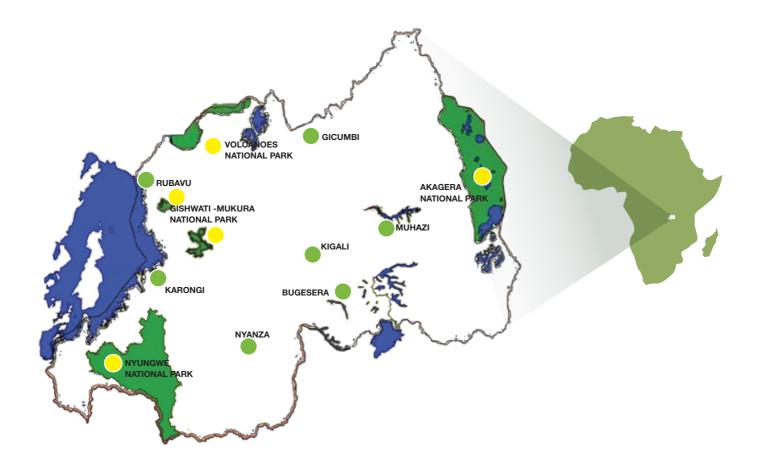

## Volcanoes National Park Gateway to Gorillas

"In the heart of Central Africa, so high up that you shiver more than you sweat," wrote the eminent primatologist Dian Fossey, "are great, old volcanoes towering almost 15,000 feet, and nearly covered with rich, green rainforest - the Virungas".

Situated in the far northwest of Rwanda, Volcanoes National Park (VNP) safeguards the rugged terrain of this majestic mountain range, serving as a haven for endangered mountain gorillas and an array of diverse montane ecosystems, encompassing verdant evergreen and bamboo forests, expansive grasslands, lush swamps, and vibrant heaths. Within the boundaries of VNP are Buhanga Eco-Park, an ancient forest holding Rwanda's most intriguing. folklore and Musanze Caves, formed 62 million years ago after the last estimated volcanic eruption.

## **Nyungwe National Park** Primate & Hiking Paradise

Within the Great Rift Valley lies Africa's largest protected mountain rain forest, Nyungwe Forest, acclaimed for its rich biodiversity, endemic species and showcasing the only canopy walk in East Africa (reaching 70m above the forest floor and spanning 200 m in length).

## Akagera National Park Home to the Big 5

Akagera National Park (ANP), located in the north-eastern region of Rwanda is named after the Akagera River that flows along its eastern boundary and feeds into a labyrinth of lakes of which the largest is Lake Ihema. Founded in 1934, with an area of 1,122 km2, it is the largest protected wetland in central Africa and the last remaining refuge for savannah-adapted animals and plants in Rwanda.

## **Conservation Successes A Foundation for the Future**

Although it has one of the largest population densities in central Africa, Rwanda has recognized the critical need for conservation-based tourism and economic development through the protection of its natural ecosystems. It has become a World leader in conservation practices, with 8.9% of its land base proclaimed as national parks; the most recent addition being Gishwati – Mukura National Park in 2015.

## Gishwati Mukura National Park

Rwanda's fourth national park, Gishwati Mukura is made up of two separate forests - the larger Gishwati and small Mukura, forming a total of 34 square kilometres plus a buffer zone.