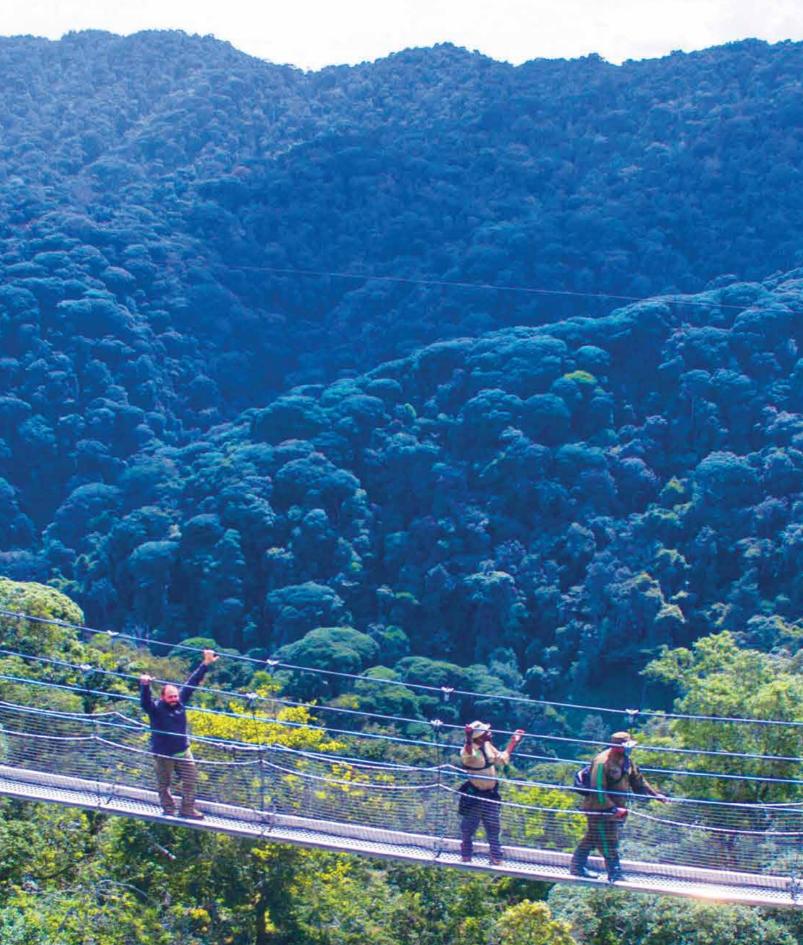

## **Nyungwe National Park** Primate & Hiking Paradise

Within the Great Rift Valley lies Africa's largest protected mountain rain forest, Nyungwe Forest, acclaimed for its rich biodiversity, endemic species and showcasing the only canopy walk in East Africa (reaching 70m above the forest floor and spanning 200 m in length).

A piece of paradise found its home inside the remarkable Nyungwe Forest - we invite you to come and explore the beautiful trails, trek chimpanzees, bike, bird watch, learn about the tea plantations and community cultural villages in the area, and be thrilled by the canopy walkway that gives a birds eye view of one of the world's remarkable natural treasures.