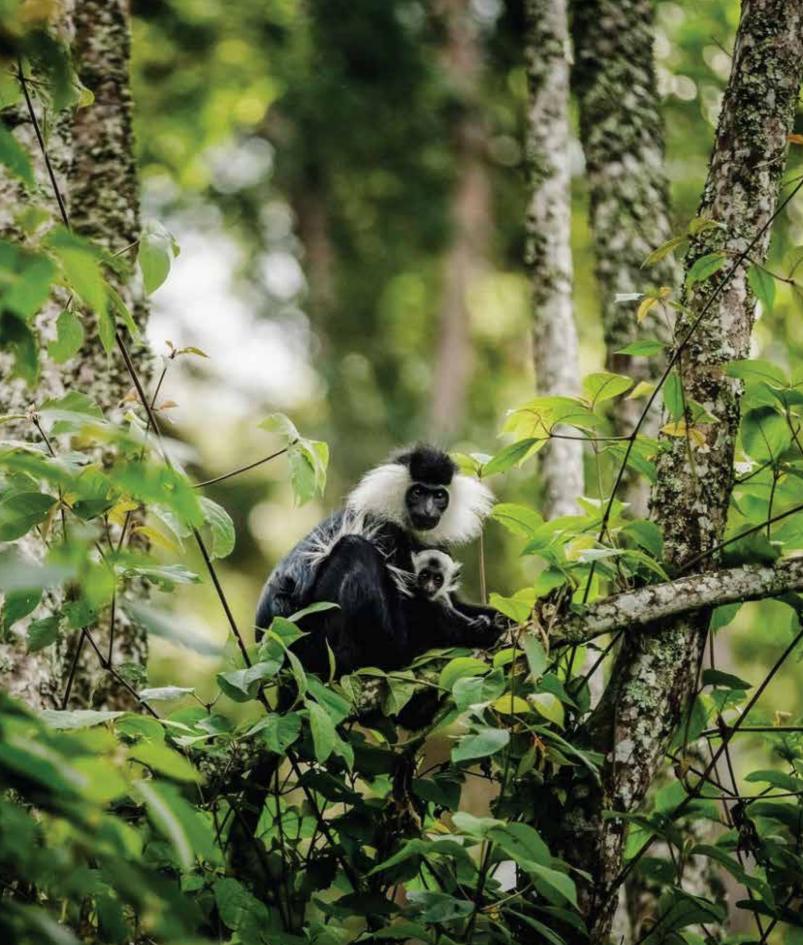

The park boasts ecosystems from rainforest, bamboo, grassland, swamps, and bog habitats.

It is home to orchids among 1,000 other plant species, habituated chimpanzees and 12 other primates (including 400 strong troops of the Black and White Colobus monkey), and 75 different species of mammals. It is a birder's paradise with over 310 species of which 27 are Albertine Rift endemics including the Ruwenzori Turaco, Ruwenzori Double-collared Sunbird and Grauer's Swamp Warbler.