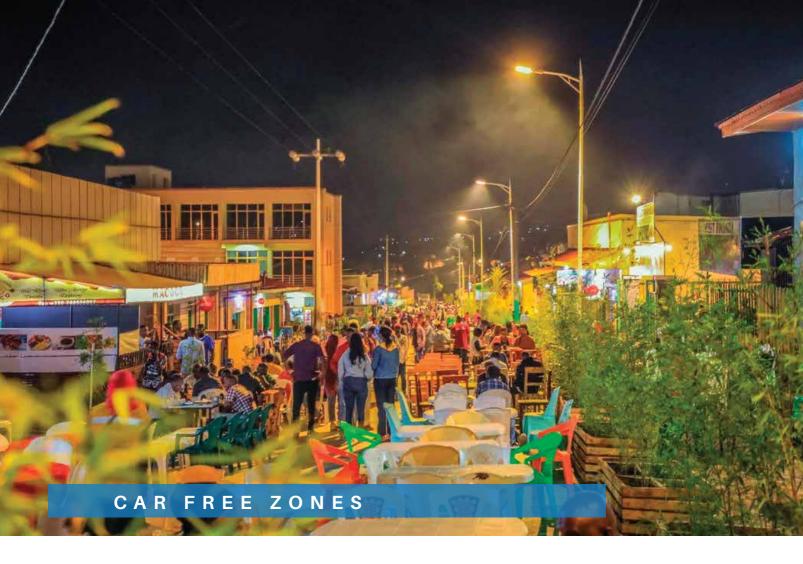

#### **IMBUGA CITY WALK**

**Location**: Kigali City Center A popular center in Kigali that relies primarily on walking orcycling for transport.

#### KISIMENTI (GISIMENTI) WEEKEND - ONLY CAR FREE ZONE

**Location**: Remera- Gisimenti Here you will find Kigali's vibrant night life, bars and restaurants offering a wide range of food and drink options

#### **BIRYOGO CAR FREE ZONE**

**Location**: Biryogo - Nyamirambo The colorful car free zone presents vivacious bars and restaurants, offering a variety of food and drink options.