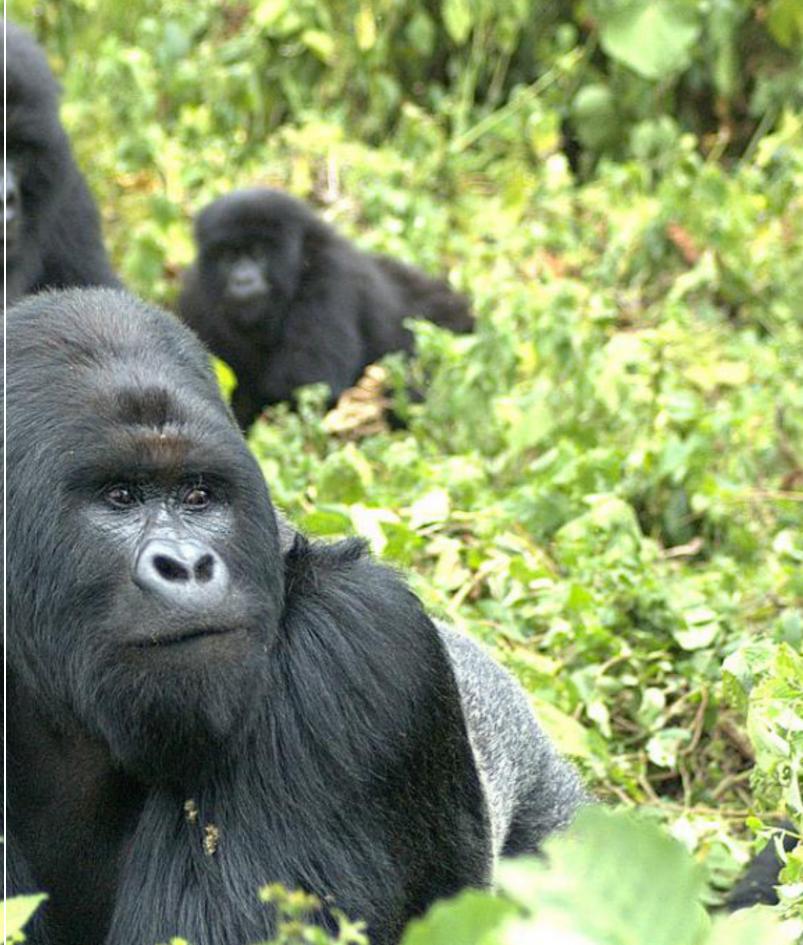

## Volcanoes National Park Gateway to Gorillas

"In the heart of Central Africa, so high up that you shiver more than you sweat," wrote the eminent primatologist Dian Fossey, "are great, old volcanoes towering almost 15,000 feet, and nearly covered with rich, green rainforest - the Virungas".

Situated in the far northwest of Rwanda, Volcanoes National Park (VNP) safeguards the rugged terrain of this majestic mountain range, serving as a haven for endangered mountain gorillas and an array of diverse montane ecosystems, encompassing verdant evergreen and bamboo forests, expansive grasslands, lush swamps, and vibrant heaths. Within the boundaries of VNP are Buhanga Eco-Park, an ancient forest holding Rwanda's most intriguing. folklore and Musanze Caves, formed 62 million years ago after the last estimated volcanic eruption.

VNP is named after the chain of dormant volcanoes making up the Virunga Massif: Karisimbi (the highest at 4,507m), Bisoke with its verdant Crater Lake, Sabinyo, Gahinga and Muhabura.

Trekking endangered mountain gorillas through the mysterious intimacy of the rainforest, alive with the calls of colourful birds and chattering of the rare golden monkey, is only one of the truly unique experiences in the area. Hiking, canoeing, mountain biking and village experiences offer something for everyone to enjoy.