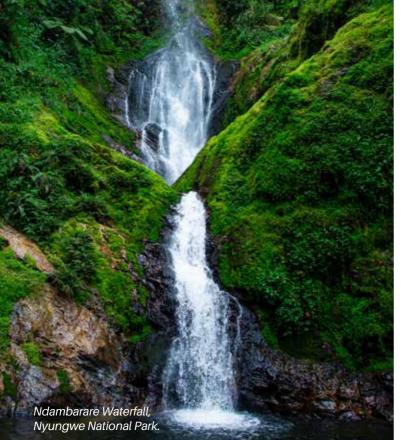

## **Nyungwe National Park** Primate & Hiking Paradise

Within the Great Rift Valley lies Africa's largest protected mountain rain forest, Nyungwe Forest, acclaimed for its rich biodiversity, endemic species and showcasing the only canopy walk in East Africa (reaching 70m above the forest floor and spanning 200 m in length).

ocated in the southwestern region of Rwanda, at an elevation of over 1600m, sounds and sights collaborate to create a magical experience as you journey through the majestic rainforest. Nyungwe National Park (NNP) holds the source of Africa's great rivers, feeding the Nile River in the east and the Congo River in the west, and is known as the most endemic species-rich area in all of Africa.

A piece of paradise found its home inside the remarkable Nyungwe Forest - we invite you to come and explore the beautiful trails, trek chimpanzees, bike, bird watch, learn about the tea plantations and community cultural villages in the area, and be thrilled by the canopy walkway that gives a birds eye view of one of the world's remarkable natural treasures.