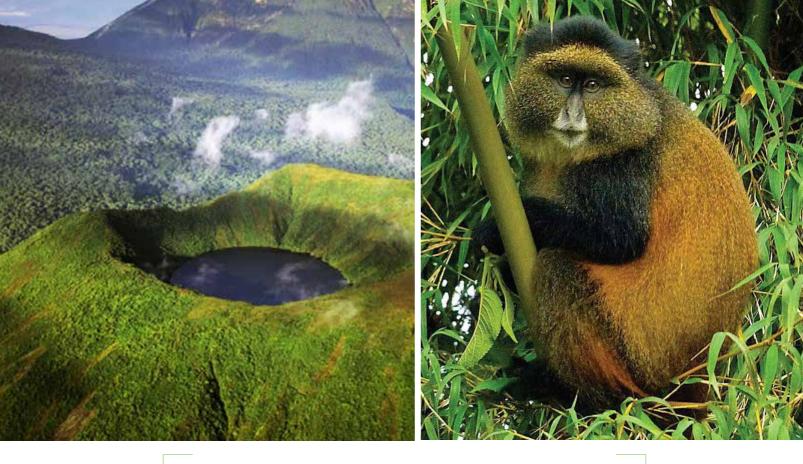

Situated in the far northwest of Rwanda, Volcanoes National Park (VNP) safeguards the rugged terrain of this majestic mountain range, serving as a haven for endangered mountain gorillas and an array of diverse montane ecosystems, encompassing verdant evergreen and bamboo forests, expansive grasslands, lush swamps, and vibrant heaths. Within the boundaries of VNP are Buhanga Eco-Park, an ancient forest holding Rwanda's most intriguing. folklore and Musanze Caves, formed 62 million years ago after the last estimated volcanic eruption.

VNP is named after the chain of dormant volcanoes making up the Virunga Massif: Karisimbi (the highest at 4,507m), Bisoke with its verdant Crater Lake, Sabinyo, Gahinga and Muhabura.

Trekking endangered mountain gorillas through the mysterious intimacy of the rainforest, alive with the calls of colourful birds and chattering of the rare golden monkey, is only one of the truly unique experiences in the area. Hiking, canoeing, mountain biking and village experiences offer something for everyone to enjoy.