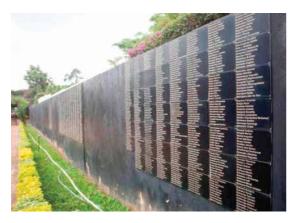

#### THE KIGALI GENOCIDE MEMORIAL-GISOZI

Rwanda is committed to fighting the ideology of Genocide. The memorials found throughout the country are moving testimonies in memory of the 1994 Genocide against the Tutsi. Inaugurated on the 10th anniversary of the Rwandan Genocide, the Kigali Genocide Memorial is where 259,000 victims have been buried. This memorial also serves to educate about Genocides that have taken place during the 20th Century.