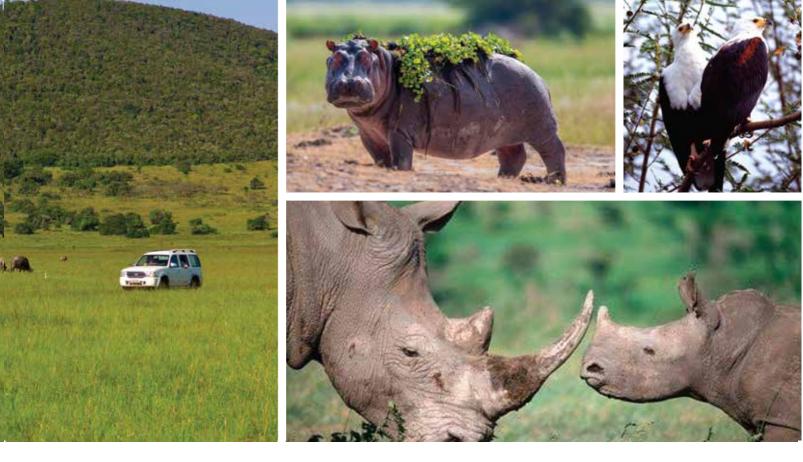

## Akagera National Park Home to the Big 5

Akagera National Park (ANP), located in the north-eastern region of Rwanda is named after the Akagera River that flows along its eastern boundary and feeds into a labyrinth of lakes of which the largest is Lake Ihema. Founded in 1934, with an area of 1,122 km2, it is the largest protected wetland in central Africa and the last remaining refuge for savannah-adapted animals and plants in Rwanda.

Aleopards, servals, hyenas, jackals and giraffes, large herds of buffaloes, zebras, rhinoceros and several antelope species. Elephants congregate around the lakes that are inhabited by more than 800 hippos as well as Africa's largest freshwater predator, the Nile crocodile.

Embark on an authentic day or night guided African savannah and rolling highlands safari, or experience forest fringed lakes on a boat ride in one of the most scenic reserves in Africa. If you are lucky you may even come across the secretive blue monkey, bush baby or sitatunga swampdwelling antelope. Akagera is an important birding area with nearly 500 species, of which 99 are not found in any other Rwandan national park. Of note are the rare and elusive Shoebill, the Redfaced Barbet and the exquisite Papyrus Gonolek.