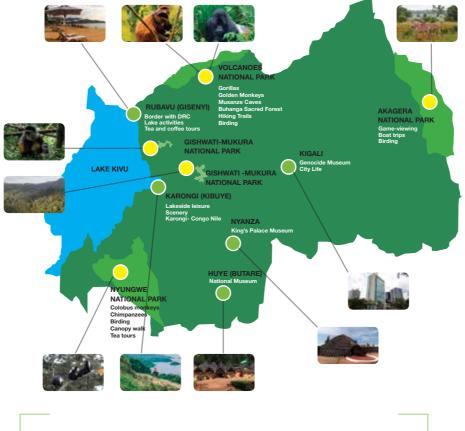

## Welcome to Rwanda

Report, and is rated one of the cleanest and safest countries in Africa.

Kigali is within easy reach of our rich offering of cultural and natural treasures. Take advantage of a range of experiences in discovering Rwanda – venture into our national parks to track the endangered mountain gorilla on the slopes of the Virunga Volcanoes, enjoy a 'Big 5' safari in Akagera, rated amongst the most scenic national parks in Africa, or learn about the rich biodiversity in Nyungwe, the largest protected mountain rainforest in Africa. Our Cultural Heritage Corridor, community tours, tea and coffee plantations, adventure experiences and the shores of Lake Kivu await you.

## **Tourism Highlights**

- Home to 1/3 of the world's remaining endangered mountain gorilla population in Volcanoes National Park
- 4,507 meters to the top of the highest volcano, Mt. Karisimbi
- 14 species of primates including mountain gorillas, chimpanzees, golden monkeys and more
- Home to 1 the only canopy walkways in East Africa- some 70 meters above Nyungwe Forest, one of Africa's oldest Rainforests.
- + 227 kms of breathtaking Congo Nile Trail
- 4,000+ hectares of bamboo forest
- + 1,000+ hills
- 700+ bird species and 7 Important Birding Areas
- + 151+ animal species

## Volcanoes National Park Gateway to Gorillas

"In the heart of Central Africa, so high up that you shiver more than you sweat," wrote the eminent primatologist Dian Fossey, "are great, old volcanoes towering almost 15,000 feet, and nearly covered with rich, green rainforest - the Virungas".

## **Nyungwe National Park** Primate & Hiking Paradise

Within the Great Rift Valley lies Africa's largest protected mountain rain forest, Nyungwe Forest, acclaimed for its rich biodiversity, endemic species and showcasing the only canopy walk in East Africa (reaching 70m above the forest floor and spanning 200 m in length).

## Akagera National Park Home to the Big 5

Akagera National Park (ANP), located in the north-eastern region of Rwanda is named after the Akagera River that flows along its eastern boundary and feeds into a labyrinth of lakes of which the largest is Lake Ihema. Founded in 1934, with an area of 1,122 km2, it is the largest protected wetland in central Africa and the last remaining refuge for savannah-adapted animals and plants in Rwanda.

# Lake Kivu and the Congo Nile Trail

Part of Africa's Great Rift Valley, Lake Kivu in the west of Rwanda is surrounded by magnificent mountains and has deep emerald green waters covering a surface area of 2, 700 km<sup>2</sup>. It is Rwanda's largest lake and the sixth largest in Africa.