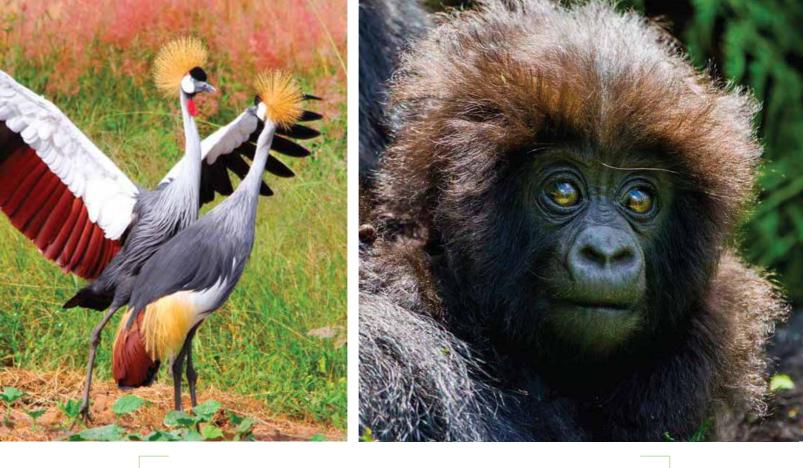

## **Tourism Highlights**

- Home to 1/3 of the world's remaining endangered mountain gorilla population in Volcanoes National Park
- 4,507 meters to the top of the highest volcano, Mt. Karisimbi
- 14 species of primates including mountain gorillas, chimpanzees, golden monkeys and more
- Home to 1 the only canopy walkways in East Africa- some 70 meters above Nyungwe Forest, one of Africa's oldest Rainforests.
- + 227 kms of breathtaking Congo Nile Trail
- 4,000+ hectares of bamboo forest
- + 1,000+ hills
- 700+ bird species and 7 Important Birding Areas
- + 151+ animal species

VNP is named after the chain of dormant volcanoes making up the Virunga Massif: Karisimbi (the highest at 4,507m), Bisoke with its verdant Crater Lake, Sabinyo, Gahinga and Muhabura.

Trekking endangered mountain gorillas through the mysterious intimacy of the rainforest, alive with the calls of colourful birds and chattering of the rare golden monkey, is only one of the truly unique experiences in the area. Hiking, canoeing, mountain biking and village experiences offer something for everyone to enjoy.