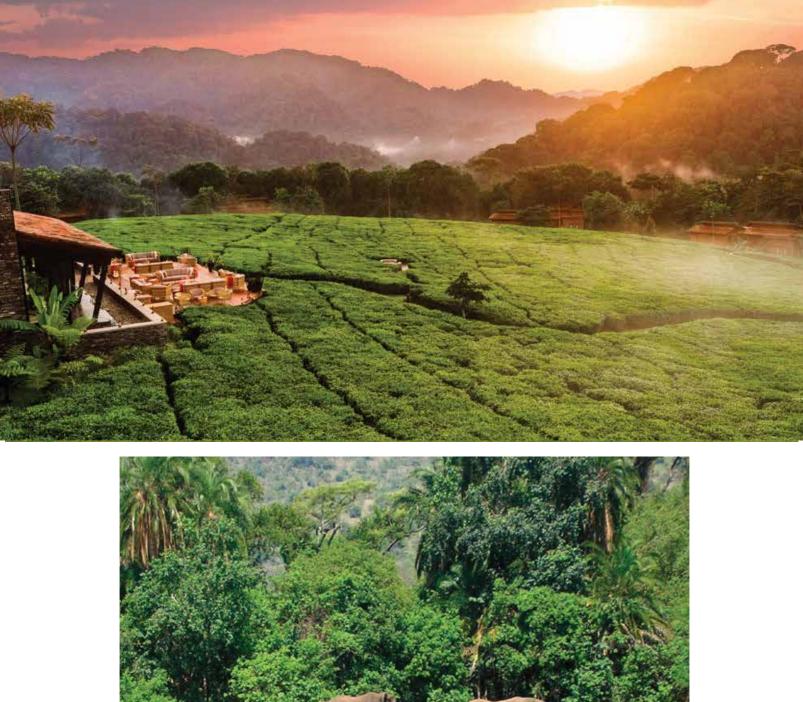

#### FROM CROP TO CUP

Some of the world's best tea and coffee is grown in Rwanda; the breath-taking high mountain verdant landscapes, cool climate and rich volcanic soil result in our award winning quality tea and coffee products. Explore growing and production processes – from the nursery to plantations, pruning, picking, washing, drying and the many steps in-between to finally (in the case of coffee) roasting. Finish off with a memorable tea tasting or coffee cupping experience.