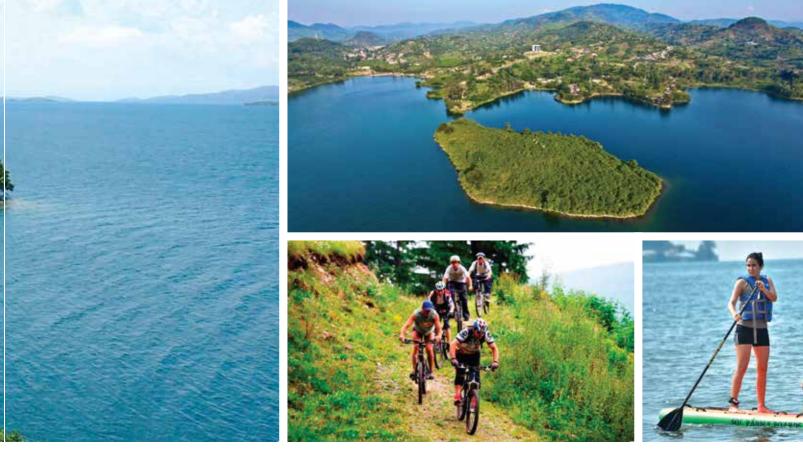

# Lake Kivu and the Congo Nile Trail

Part of Africa's Great Rift Valley, Lake Kivu in the west of Rwanda is surrounded by magnificent mountains and has deep emerald green waters covering a surface area of 2, 700 km<sup>2</sup>. It is Rwanda's largest lake and the sixth largest in Africa.

Rubavu or commonly known as Gisenyi is a large town on the northern edge of Lake Kivu, from Volcanoes National Park and the an hour's drive perfect place to relax after gorilla trekking. Once a colonial beach resort of note, Rubavu's waterfront is lined with fading old mansions, hotels and trendy bars on the lakeshore, ideal for sundowner cocktails. From Rubavu in the north, the Congo Nile Trail extends 227 kilometers of breathtaking landscapes all the way to Rusizi in the south of Lake Kivu. The trail gently curves back and forth as it weaves through hills and mountains beside the lake with eucalyptus trees lining the road and every inch of the hills seemingly terraced with bananas.

For adventurous travellers an exciting way to explore Rwanda is a kayaking tour on Lake Kivu, or mountain biking / hiking one of the 6 off-thebeaten path stages of the spectacular Congo Nile Trail.