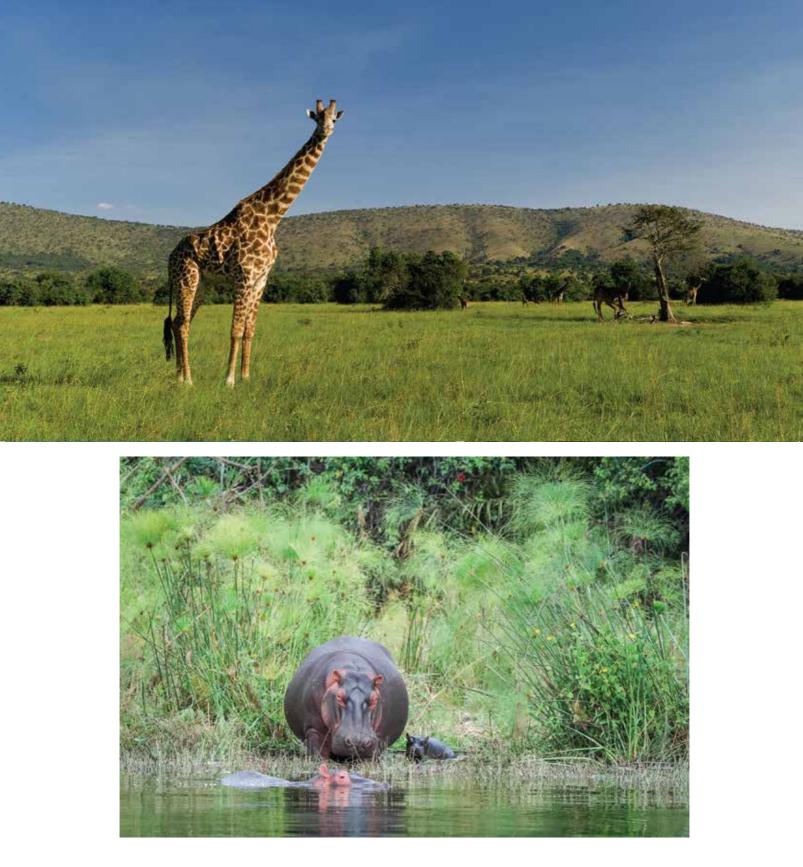

## Akagera National Park Home to the Big 5

Akagera National Park (ANP), located in the north-eastern region of Rwanda is named after the Akagera River that flows along its eastern boundary and feeds into a labyrinth of lakes of which the largest is Lake Ihema. Founded in 1934, with an area of 1,122 km2, it is the largest protected wetland in central Africa and the last remaining refuge for savannah-adapted animals and plants in Rwanda.

Aleopards, servals, hyenas, jackals and giraffes, large herds of buffaloes, zebras, rhinoceros and several antelope species. Elephants congregate around the lakes that are inhabited by more than 800 hippos as well as Africa's largest freshwater predator, the Nile crocodile.