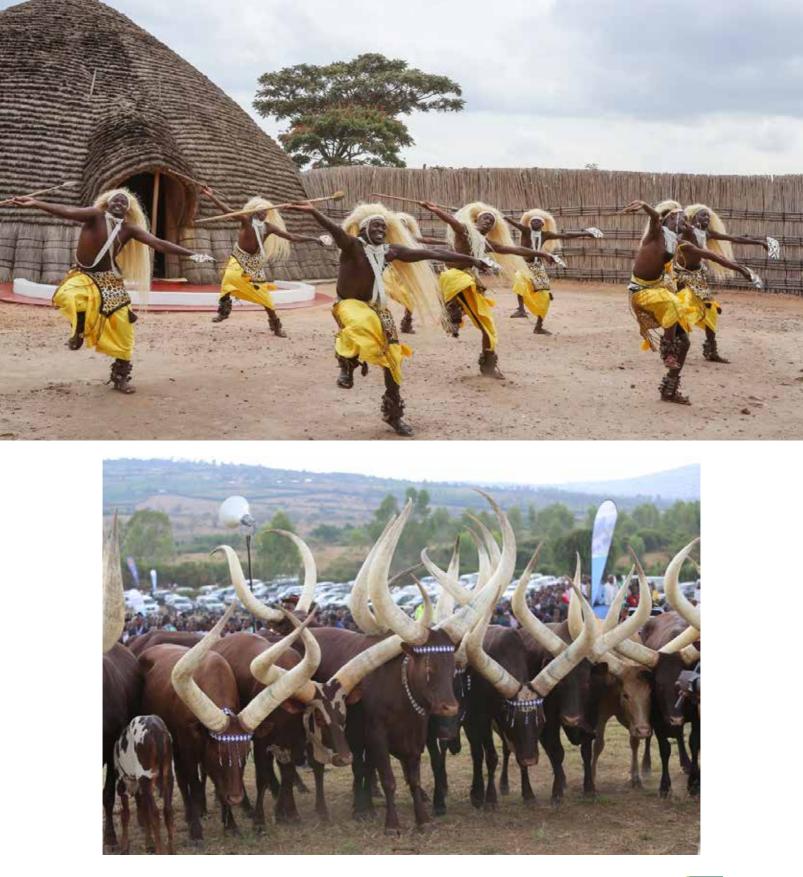

ing Mutara III Rudahigwa's 1931 Royal Palace museum in Nyanza, stands today as it did when the King was in residence along with the 'Inyambo', traditional Rwandan cows known for their impressive long horns. Alongside the King's Palace, Rwesero Art Museum, King Rudahigwa III's modern palace, now displays contemporary Rwandan artworks and serves as the National Art Gallery. The Ethnographic Museum in Huye houses one of Africa's finest collections of pre and post-colonial ethnographic, artistic and archaeological displays. IBY'IWACU Cultural Village in Musanze is a living museum of Rwanda's ancient ways supporting the local community; here you will see a traditional healer, grind sorghum, shoot arrows after being greeted by traditional Intore dancers and drummers.