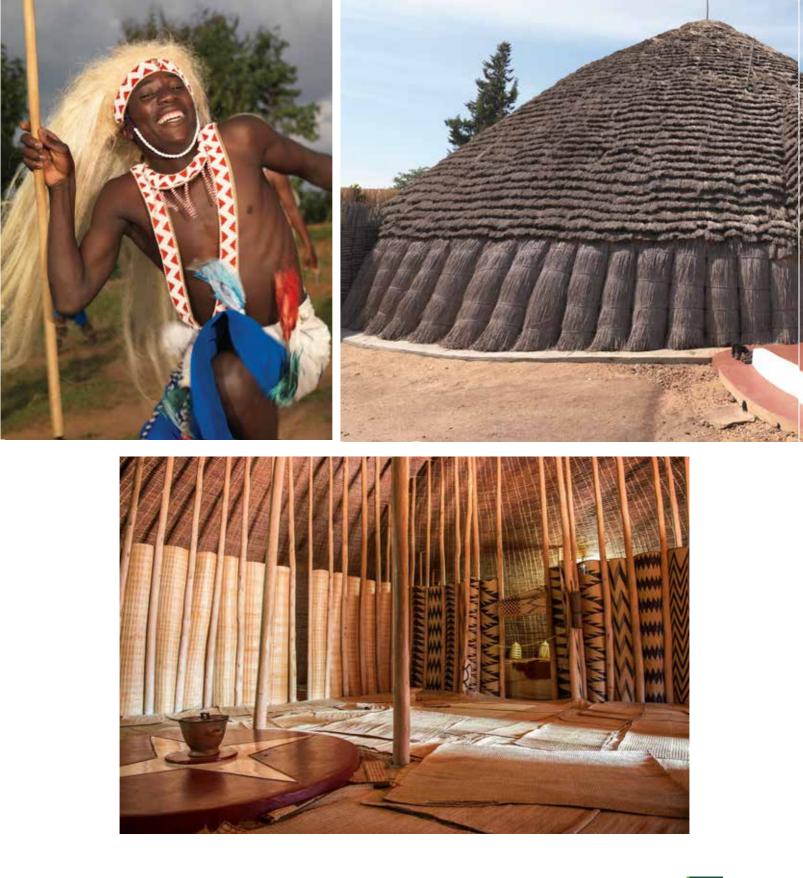

## Cultural Heritage Corridor Our Rich History

Rwanda is more than just home of the iconic mountain gorilla. In the southern province you will find incredible cultural and historical sites in the Cultural Heritage Corridor that showcases Rwanda's rich history and unique culture.

ing Mutara III Rudahigwa's 1931 Royal Palace museum in Nyanza, stands today as it did when the King was in residence along with the 'Inyambo', traditional Rwandan cows known for their impressive long horns. Alongside the King's Palace, Rwesero Art Museum, King Rudahigwa III's modern palace, now displays contemporary Rwandan artworks and serves as the National Art Gallery. The Ethnographic Museum in Huye houses one of Africa's finest collections of pre and post-colonial ethnographic, artistic and archaeological displays. IBY'IWACU Cultural Village in Musanze is a living museum of Rwanda's ancient ways supporting the local community; here you will see a traditional healer, grind sorghum, shoot arrows after being greeted by traditional Intore dancers and drummers.